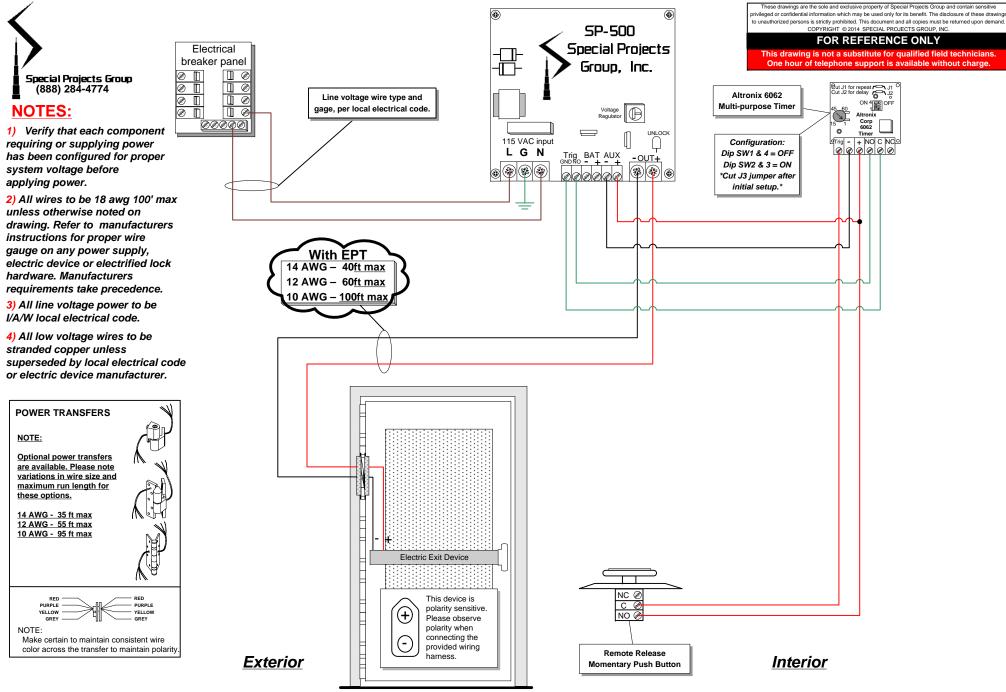

From exterior- locked condition: From exterior - unlocked condition: From interior - locked condition: From interior - unlocked condition: General:

Access via valid credential. Doors to remain locked unless held unlocked via access control. Free egress via exit device. Free egress via exit device.

## Function Statement:

<u>From exterior- locked condition:</u> Interior push button to control ingress into building.

From exterior - unlocked condition: Door to remain locked unless dogged by mechanical key.

From interior - locked condition: Free egress at all times by means of exit device.

From interior - unlocked condition: Free egress at all times by means of exit device.

General: Altronix 6062 Timer to be used in conjunction with remote release push button for time control. Adjustable from 1 second to 1 hour.