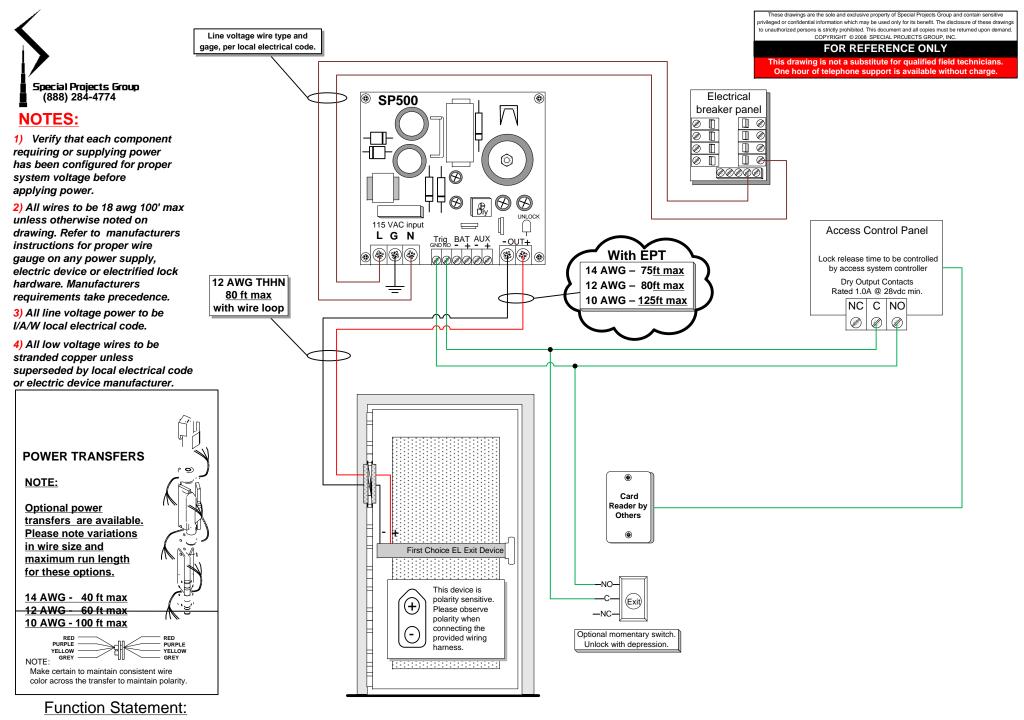

From exterior- locked condition: From exterior - unlocked condition: From interior - locked condition: From interior - unlocked condition: General:

Access via valid credential. Doors to remain locked unless held unlocked via access control. Free egress via exit device. Free egress via exit device.

## Function Statement:

<u>From exterior- locked condition:</u> Interior push button to control ingress into building.

From exterior - unlocked condition: Door to remain locked unless dogged by mechanical key.

From interior - locked condition: Free egress at all times by means of exit device.

From interior - unlocked condition: Free egress at all times by means of exit device.

General: Altronix 6062 Timer to be used in conjunction with remote release push button for time control. Adjustable from 1 second to 1 hour.